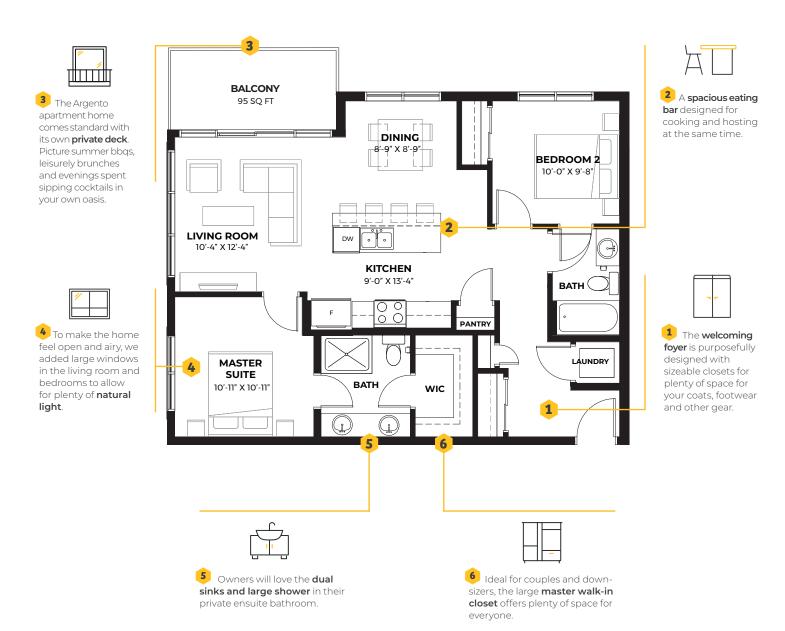

2 bed, 2 bath, 940 sq ft 9' - 10' ceilings

**Main Features** 

 this home has been purposefully designed to help you feel better about where you live

 this home has been purposefully designed to help you feel better about where you live