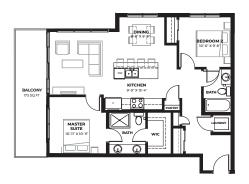

2 bed, 2 bath, 940 sq ft 9' - 10' ceilings

**Main Features** 

 this home has been purposefully designed to help you feel better about where you live

### Argento A v4 965 sq ft

Argento A v5 965 sq ft