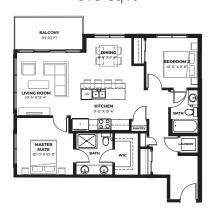

2 bed, 2 bath, 940 sq ft 9' - 10' ceilings

**Main Features** 



 this home has been purposefully designed to help you feel better about where you live





### **Argento A Variations**

# Argento A v2



# Argento A v3



### Argento A v4 965 sq ft



Argento A v5 965 sq ft



## Argento A v6

975 sq ft



# **Why Rohit?**

#### Our difference is in the designer details

Every element of our **Designer Interiors** has been added for a reason. From the light fixtures down to the hinges, everything in a Rohit Communities home works together so our customers can live in a space that looks amazing and makes everyday life easier through functional design. With over 30 years of experience building award-winning homes, we're pleased to offer designer homes that help everyone feel better about where they live.

This plan illustrates some or all of the options and configurations available for your home. This document is provided for informational purposes only and does not form part of the Agreement. Option selections need to be part of a schedule for it to be included in the Agreement. Artist's re